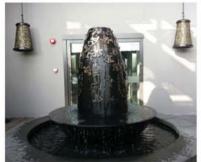

#### OUR SERVICES

We can manufacture custom design artwork subject to Your requirement such as Coffee Table, Bench, Chair, Writing Desk, Wardrobe, Cupboard and more. Our core is metal furniture manufacturing. Therefore our products use basic materials derived from metals, such as: brass, aluminum, copper and steel. However, we can also produce items made from other materials, such as: wood, fabric, leather, shell, synthetic rattan, glass, stone, marble, bamboo, fiberglass and many more. We have wide variety of finishing method. Ranging from antique, polished, natural, chrome, satin, patina and many more. Not to mention various feature such as corrosion resistant, weather resistant, scratch resistant etc.

#### OUR PROJECTS

We produce metal interior and exterior, custom furniture and artwork metal as well, those are for Hotels, apartment and residences. Thanks to Bensley Studio which has appoint and recommend for many projects local and overseas This following some projects that has been done: