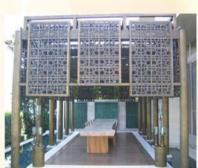

#### OUR SERVICES

We can manufacture custom design artwork subject to Your requirement such as Coffee Table, Bench, Chair, Writing Desk, Wardrobe, Cupboard and more. Our core is metal furniture manufacturing. Therefore our products use basic materials derived from metals, such as: brass, aluminum, copper and steel. However, we can also produce items made from other materials, such as: wood, fabric, leather, shell, synthetic rattan, glass, stone, marble, bamboo, fiberglass and many more. We have wide variety of finishing method. Ranging from antique, polished, natural, chrome, satin, patina and many more. Not to mention various feature such as corrosion resistant, weather resistant, scratch resistant etc.

#### OUR PROJECTS

We produce metal interior and exterior, custom furniture and artwork metal as well, those are for Hotels, apartment and residences. Thanks to Bensley Studio which has appoint and recommend for many projects local and overseas This following some projects that has been done: