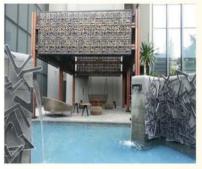

#### OUR SERVICES

We can manufacture custom design artwork subject to Your requirement such as Coffee Table, Bench, Chair, Writing Desk, Wardrobe, Cupboard and more. Our core is metal furniture manufacturing. Therefore our products use basic materials derived from metals, such as: brass, aluminum, copper and steel. However, we can also produce items made from other materials, such as: wood, fabric, leather, shell, synthetic rattan, glass, stone, marble, bamboo, fiberglass and many more. We have wide variety of finishing method. Ranging from antique, polished, natural, chrome, satin, patina and many more. Not to mention various feature such as corrosion resistant, weather resistant, scratch resistant etc.

More than that, we also cooperating with various expert on the field ranging from painter, pottery maker, stone carver and sculptor to meet the demand on hotel, apartment, restaurant and private residences projects. You can check below some of client that we have work with.