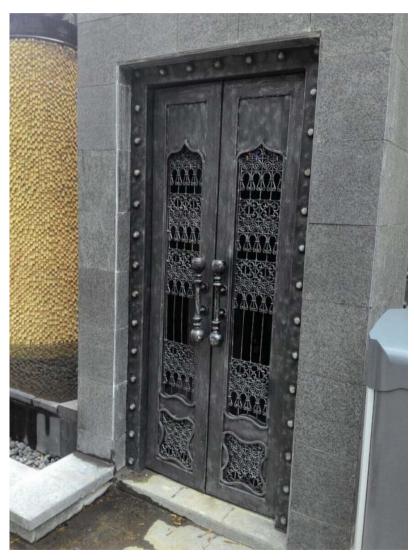

#### OUR SERVICES

We can manufacture custom design artwork subject to Your requirement such as Coffee Table, Bench, Chair, Writing Desk, Wardrobe, Cupboard and more. Our core is metal furniture manufacturing. Therefore our products use basic materials derived from metals, such as: brass, aluminum, copper and steel. However, we can also produce items made from other materials, such as: wood, fabric, leather, shell, synthetic rattan, glass, stone, marble, bamboo, fiberglass and many more. We have wide variety of finishing method. Ranging from antique, polished, natural, chrome, satin, patina and many more. Not to mention various feature such as corrosion resistant, weather resistant, scratch resistant etc.