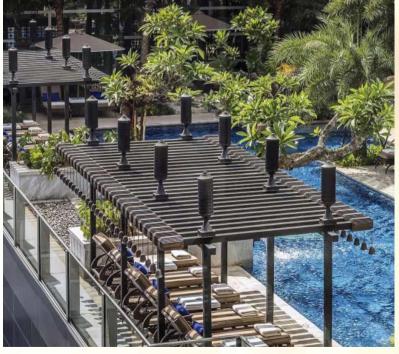

#### OUR SERVICES

We can manufacture custom design artwork subject to Your requirement such as Coffee Table, Bench, Chair, Writing Desk, Wardrobe, Cupboard and more. Our core is metal furniture manufacturing. Therefore our products use basic materials derived from metals, such as: brass, aluminum, copper and steel. However, we can also produce items made from other materials, such as: wood, fabric, leather, shell, synthetic rattan, glass, stone, marble, bamboo, fiberglass and many more. We have wide variety of finishing method. Ranging from antique, polished, natural, chrome, satin, patina and many more. Not to mention various feature such as corrosion resistant, weather resistant, scratch resistant etc.

More than that, we also cooperating with various expert on the field ranging from painter, pottery maker, stone carver and sculptor to meet the demand on hotel, apartment, restaurant and private residences projects. You can check below some of client that we have work with.

#### OUR PROJECTS

We produce metal interior and exterior, custom furniture and artwork metal as well, those are for Hotels, apartment and residences. Thanks to Bensley Studio which has appoint and recommend for many projects local and overseas This following some projects that has been done: