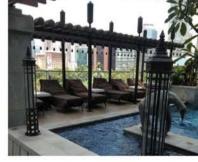

#### OUR SERVICES

We can manufacture custom design artwork subject to Your requirement such as Coffee Table, Bench, Chair, Writing Desk, Wardrobe, Cupboard and more. Our core is metal furniture manufacturing. Therefore our products use basic materials derived from metals, such as: brass, aluminum, copper and steel. However, we can also produce items made from other materials, such as: wood, fabric, leather, shell, synthetic rattan, glass, stone, marble, bamboo, fiberglass and many more. We have wide variety of finishing method. Ranging from antique, polished, natural, chrome, satin, patina and many more. Not to mention various feature such as corrosion resistant, weather resistant, scratch resistant etc.

More than that, we also cooperating with various expert on the field ranging from painter, pottery maker, stone carver and sculptor to meet the demand on hotel, apartment, restaurant and private residences projects. You can check below some of client that we have work with.

#### OUR PROJECTS

We produce metal interior and exterior, custom furniture and artwork metal as well, those are for Hotels, apartment and residences. Thanks to Bensley Studio which has appoint and recommend for many projects local and overseas This following some projects that has been done: