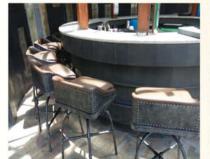

#### OUR SERVICES

We can manufacture custom design artwork subject to Your requirement such as Coffee Table, Bench, Chair, Writing Desk, Wardrobe, Cupboard and more. Our core is metal furniture manufacturing. Therefore our products use basic materials derived from metals, such as: brass, aluminum, copper and steel. However, we can also produce items made from other materials, such as: wood, fabric, leather, shell, synthetic rattan, glass, stone, marble, bamboo, fiberglass and many more. We have wide variety of finishing method. Ranging from antique, polished, natural, chrome, satin, patina and many more. Not to mention various feature such as corrosion resistant, weather resistant, scratch resistant etc.

#### OUR PROJECTS

We produce metal interior and exterior, custom furniture and artwork metal as well, those are for Hotels, apartment and residences. Thanks to Bensley Studio which has appoint and recommend for many projects local and overseas This following some projects that has been done: