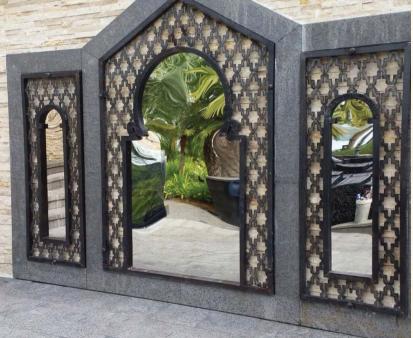

#### OUR SERVICES

We can manufacture custom design artwork subject to Your requirement such as Coffee Table, Bench, Chair, Writing Desk, Wardrobe, Cupboard and more. Our core is metal furniture manufacturing. Therefore our products use basic materials derived from metals, such as: brass, aluminum, copper and steel. However, we can also produce items made from other materials, such as: wood, fabric, leather, shell, synthetic rattan, glass, stone, marble, bamboo, fiberglass and many more. We have wide variety of finishing method. Ranging from antique, polished, natural, chrome, satin, patina and many more. Not to mention various feature such as corrosion resistant, weather resistant, scratch resistant etc.

#### OUR PROJECTS

We produce metal interior and exterior, custom furniture and artwork metal as well, those are for Hotels, apartment and residences. Thanks to Bensley Studio which has appoint and recommend for many projects local and overseas This following some projects that has been done: