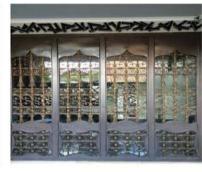

#### OUR SERVICES

We can manufacture custom design artwork subject to Your requirement such as Coffee Table, Bench, Chair, Writing Desk, Wardrobe, Cupboard and more. Our core is metal furniture manufacturing. Therefore our products use basic materials derived from metals, such as: brass, aluminum, copper and steel. However, we can also produce items made from other materials, such as: wood, fabric, leather, shell, synthetic rattan, glass, stone, marble, bamboo, fiberglass and many more. We have wide variety of finishing method. Ranging from antique, polished, natural, chrome, satin, patina and many more. Not to mention various feature such as corrosion resistant, weather resistant, scratch resistant etc.

Our workshop also employ various finest machinery. Ranging from Lathe, CNC, Laser Cutter, Plasma Welder, Wire Cutter and various standard tool on furniture manufacturing. It's just our way to deliver the best outcome as possible.