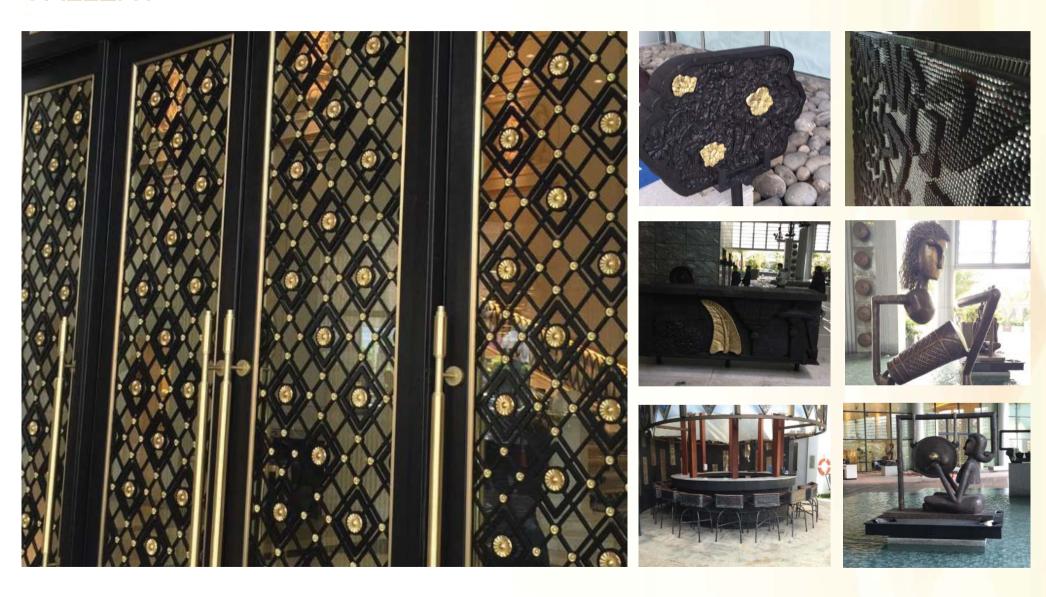

#### OUR SERVICES

We can manufacture custom design artwork subject to Your requirement such as Coffee Table, Bench, Chair, Writing Desk, Wardrobe, Cupboard and more. Our core is metal furniture manufacturing. Therefore our products use basic materials derived from metals, such as: brass, aluminum, copper and steel. However, we can also produce items made from other materials, such as: wood, fabric, leather, shell, synthetic rattan, glass, stone, marble, bamboo, fiberglass and many more. We have wide variety of finishing method. Ranging from antique, polished, natural, chrome, satin, patina and many more. Not to mention various feature such as corrosion resistant, weather resistant, scratch resistant etc.

More than that, we also cooperating with various expert on the field ranging from painter, pottery maker, stone carver and sculptor to meet the demand on hotel, apartment, restaurant and private residences projects. You can check below some of client that we have work with.