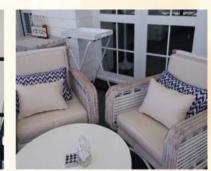

#### OUR SERVICES

We can manufacture custom design artwork subject to Your requirement such as Coffee Table, Bench, Chair, Writing Desk, Wardrobe, Cupboard and more. Our core is metal furniture manufacturing. Therefore our products use basic materials derived from metals, such as: brass, aluminum, copper and steel. However, we can also produce items made from other materials, such as: wood, fabric, leather, shell, synthetic rattan, glass, stone, marble, bamboo, fiberglass and many more. We have wide variety of finishing method. Ranging from antique, polished, natural, chrome, satin, patina and many more. Not to mention various feature such as corrosion resistant, weather resistant, scratch resistant etc.