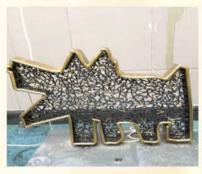

#### OUR SERVICES

We can manufacture custom design artwork subject to Your requirement such as Coffee Table, Bench, Chair, Writing Desk, Wardrobe, Cupboard and more. Our core is metal furniture manufacturing. Therefore our products use basic materials derived from metals, such as: brass, aluminum, copper and steel. However, we can also produce items made from other materials, such as: wood, fabric, leather, shell, synthetic rattan, glass, stone, marble, bamboo, fiberglass and many more. We have wide variety of finishing method. Ranging from antique, polished, natural, chrome, satin, patina and many more. Not to mention various feature such as corrosion resistant, weather resistant, scratch resistant etc.