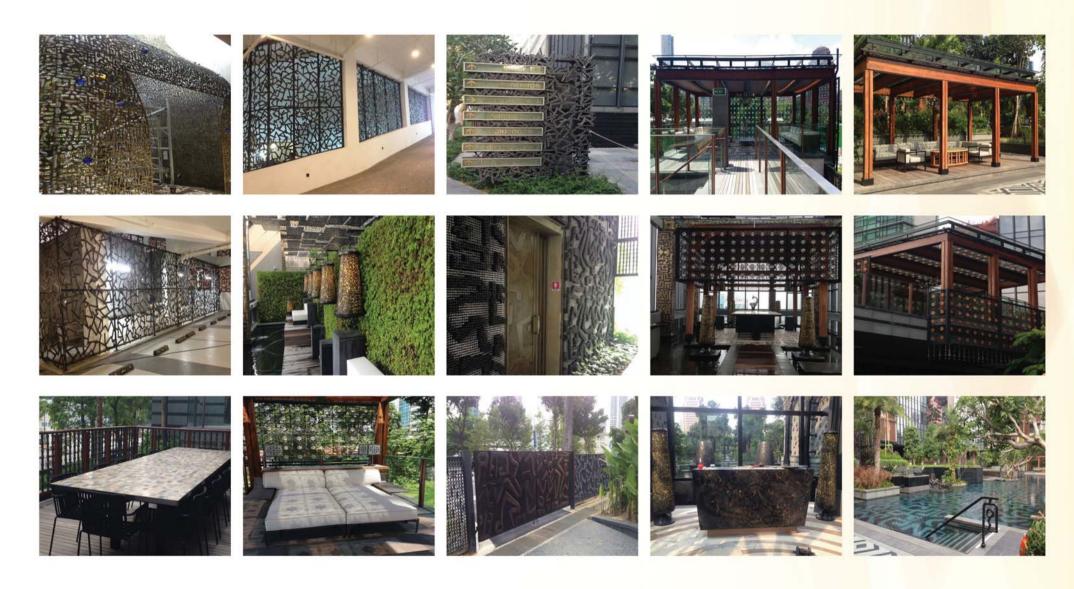

#### OUR SERVICES

We can manufacture custom design artwork subject to Your requirement such as Coffee Table, Bench, Chair, Writing Desk, Wardrobe, Cupboard and more. Our core is metal furniture manufacturing. Therefore our products use basic materials derived from metals, such as: brass, aluminum, copper and steel. However, we can also produce items made from other materials, such as: wood, fabric, leather, shell, synthetic rattan, glass, stone, marble, bamboo, fiberglass and many more. We have wide variety of finishing method. Ranging from antique, polished, natural, chrome, satin, patina and many more. Not to mention various feature such as corrosion resistant, weather resistant, scratch resistant etc.

More than that, we also cooperating with various expert on the field ranging from painter, pottery maker, stone carver and sculptor to meet the demand on hotel, apartment, restaurant and private residences projects. You can check below some of client that we have work with.

#### OUR PROJECTS

We produce metal interior and exterior, custom furniture and artwork metal as well, those are for Hotels, apartment and residences. Thanks to Bensley Studio which has appoint and recommend for many projects local and overseas This following some projects that has been done: